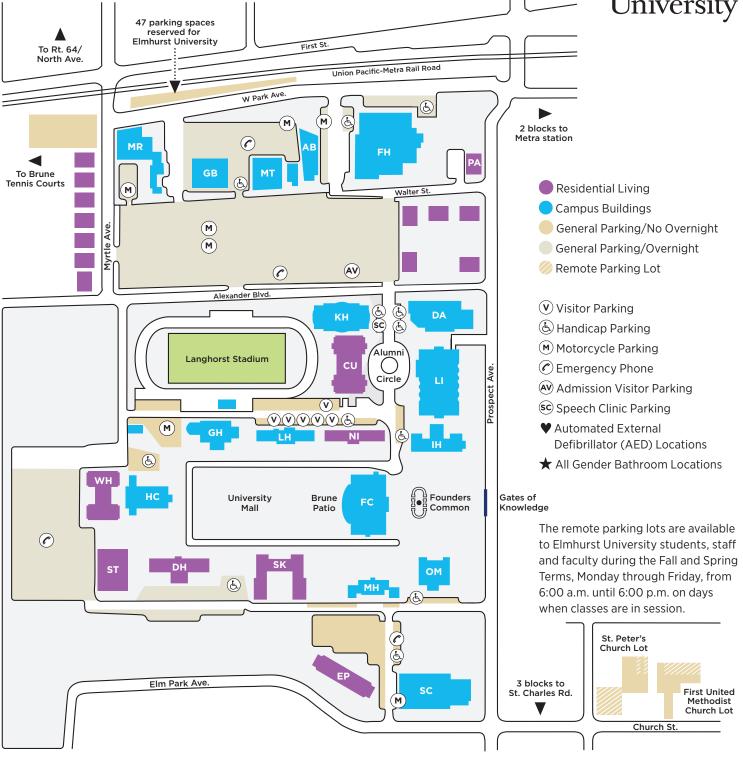

## **CAMPUS MAP**

107 M. ........

| AB | Accelerator ArtSpace 🛪      | GH | Goebei Hall                      | MR | 103 Myrtie                |
|----|-----------------------------|----|----------------------------------|----|---------------------------|
| CU | Cureton Hall ★              | HC | Hammerschmidt                    | MT | Mill Theatre ♥            |
| DA | Daniels Hall                |    | Memorial Chapel ♥                | NI | Niebuhr Hall ★♥           |
| DH | Dinkmeyer Hall ★            | IH | Irion Hall                       | OM | Old Main ★                |
| EP | Elm Park Apartments         | KH | Jean Koplin Memorial Hall        | PA | Prospect Apartments       |
| FC | Frick Center (Bookstore) ★♥ |    | (Speech-Language-Hearing Clinic) | SC | Schaible Science Center ♥ |
| FH | R.A. Faganel Hall           | LH | Lehmann Hall ♥                   | SK | Schick Hall ★             |
|    | (Tyrrell Fitness Center) ★♥ | LI | A.C. Buehler Library ♥           | ST | Stanger Hall ★            |
| GB | Grounds Building            | MH | Memorial Hall                    | WH | West Hall ★               |
|    |                             |    |                                  |    |                           |